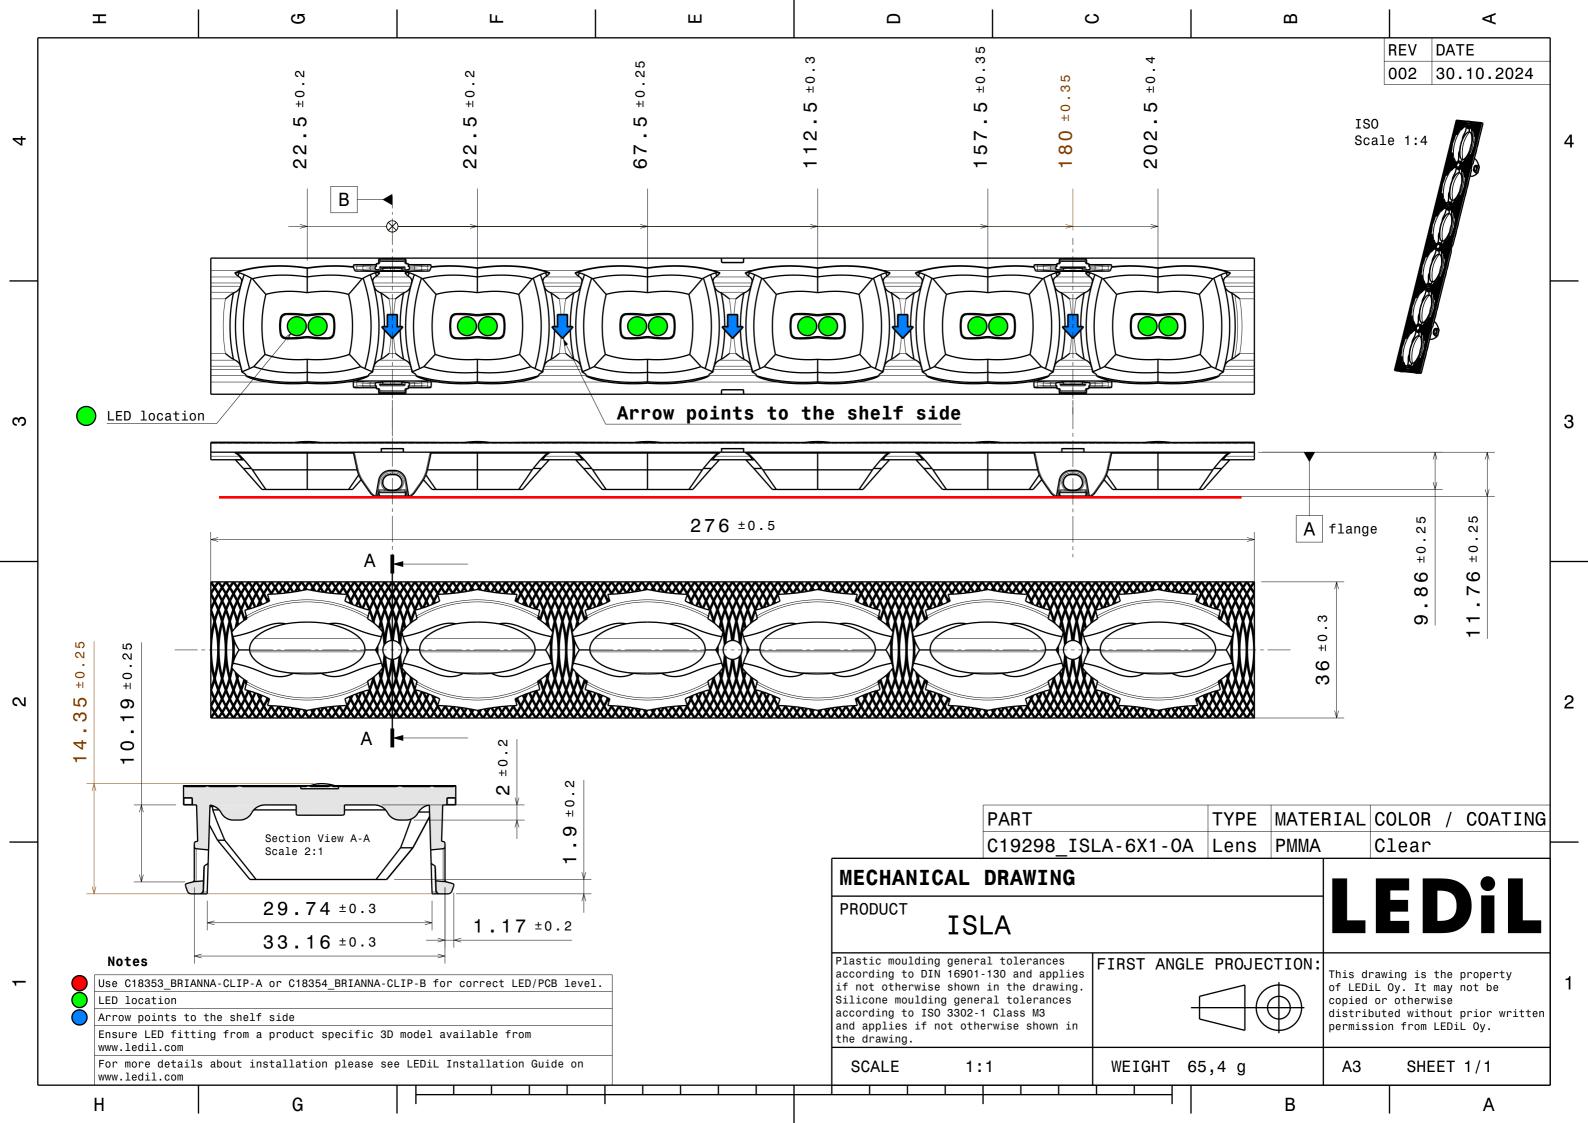

|     | Assembly Example ISLA 6X1 CLIP A                                                                                        |                                                          | Assembly Exa                                                                                                                                                                                                 | ample IS  |
|-----|-------------------------------------------------------------------------------------------------------------------------|----------------------------------------------------------|--------------------------------------------------------------------------------------------------------------------------------------------------------------------------------------------------------------|-----------|
| 3 4 |                                                                                                                         |                                                          |                                                                                                                                                                                                              |           |
|     | <b>Please Note:</b> If using C18353_BRIANNA-CLIP-A<br>M3 Screws to be used.                                             |                                                          | OMPONENTS                                                                                                                                                                                                    |           |
|     |                                                                                                                         | INDEX                                                    | PART                                                                                                                                                                                                         | TYPE      |
|     |                                                                                                                         | 1                                                        | C19298_ISLA-6X1-0A                                                                                                                                                                                           | LENS      |
|     |                                                                                                                         | 2                                                        | C19299_ISLA-6X1-SHD                                                                                                                                                                                          | Acces     |
| 2   |                                                                                                                         | 3                                                        | C19426_ISLA-6X1-SHD-MET                                                                                                                                                                                      |           |
|     |                                                                                                                         | 4                                                        | C19520_ISLA-6X1-SHD-WHT                                                                                                                                                                                      | Acces     |
|     |                                                                                                                         | 5                                                        | C18353_BRIANNA-CLIP-A                                                                                                                                                                                        | Acces     |
|     |                                                                                                                         | 6                                                        | C18354_BRIANNA-CLIP-B                                                                                                                                                                                        | Acces     |
|     |                                                                                                                         | 7                                                        | M3 Screw                                                                                                                                                                                                     | Screw     |
|     |                                                                                                                         | 8                                                        | Example PCB                                                                                                                                                                                                  | PCB       |
|     |                                                                                                                         | 9                                                        | Example 1mm Sheetmetal                                                                                                                                                                                       | Sheet     |
|     |                                                                                                                         | MECH                                                     | HANICAL DRAWING                                                                                                                                                                                              |           |
|     |                                                                                                                         | FAMIL                                                    | ' ISLA                                                                                                                                                                                                       |           |
| 1   | <b>Notes</b><br>Part dimensions are the master. Assembly drawing dimensions<br>refer to the sum of the part dimensions. | accordin<br>if not o<br>Silicone<br>accordin<br>and app] | moulding general tolerances<br>ng to DIN 16901-130 and applies<br>otherwise shown in the drawing.<br>e moulding general tolerances<br>ng to ISO 3302-1:2014(E)-M2<br>lies if not<br>se shown in the drawing. | RST ANGLE |
|     | Ensure clips are fixed in assembly process.                                                                             | SCAL                                                     | _E 1:2 W                                                                                                                                                                                                     | EIGHT -   |
|     | H G G                                                                                                                   |                                                          |                                                                                                                                                                                                              |           |
|     |                                                                                                                         |                                                          |                                                                                                                                                                                                              | I         |